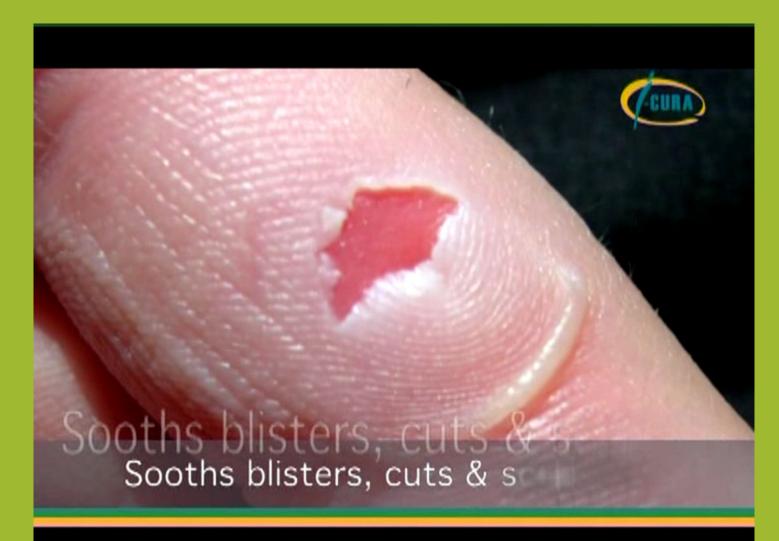

### Testimonies

#### Mrs Thys (Housewife)

#### Infection getting worse over 6 months

#### After 2 weeks